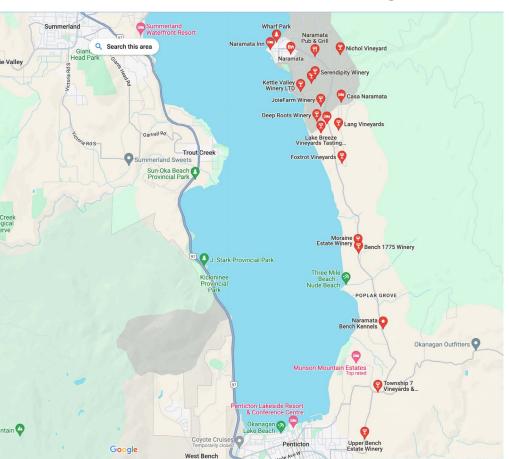

# NARAMATA BENCH









P

## XXXXX

This scenic patch of waterfront is the location of Victoria's many tourist attractions, recreational activities, restaurants and shopping. For a special treat, have afternoon tea at the grand Empress Hotel or board a ferry for a harbor tour.

### **XXXXX**

This park holds a tree planted by Winston Churchill in 1929.

Just around the corner from Victoria's Inner Harbour, Fisherman's Wharf is a hidden treasure waiting to be discovered. This unique marine destination offers food kiosks, unique shops and eco-tour adventures in the heart of the working harbour. Wander down the docks with your lunch, buy seafood fresh off the boat, see moored pleasure vessels and float homes, and watch as fishing vessels unload their wares.





# **XXXXX**

Explore the history of British C