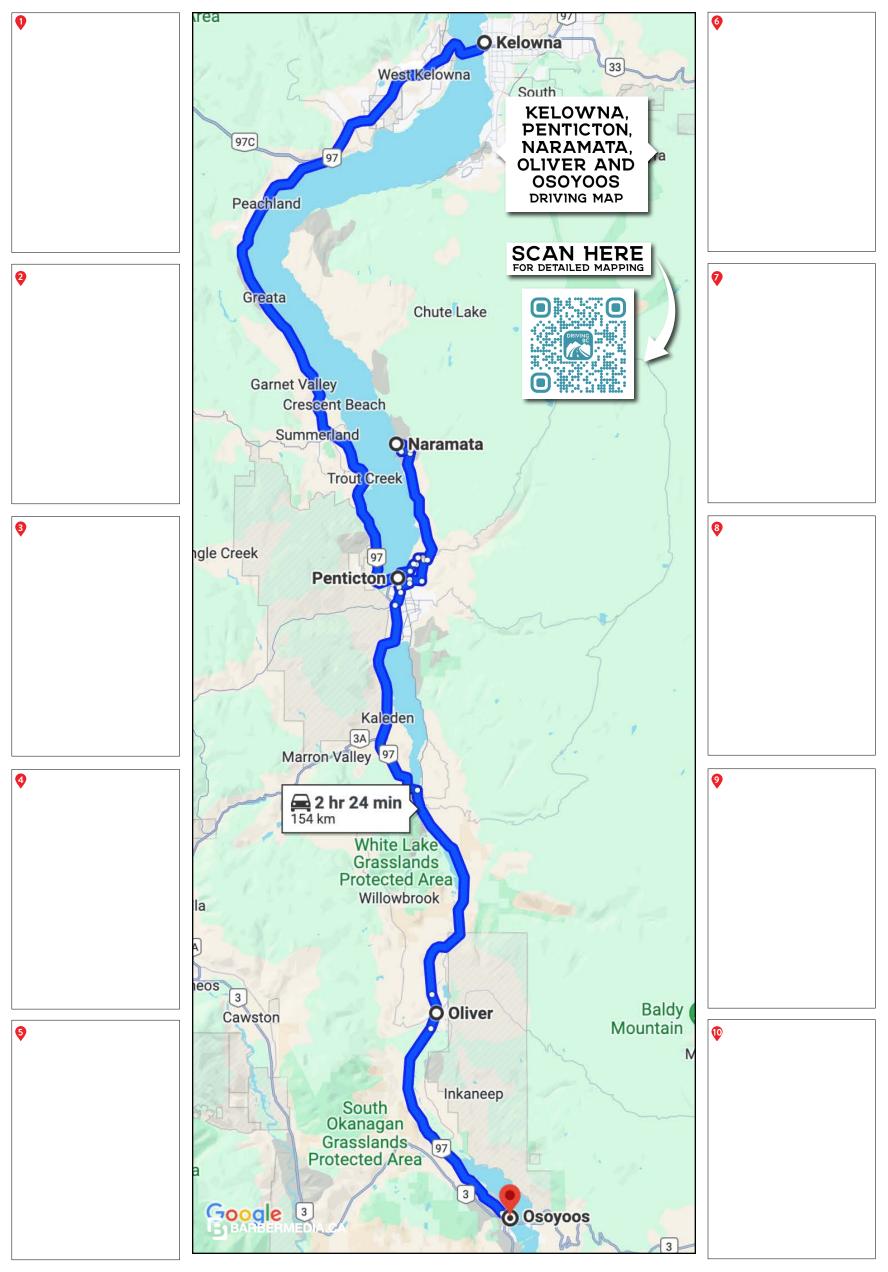

# NARAMATA BENCH









P

## XXXXX

This scenic patch of waterfront is the location of Victoria's many tourist attractions, recreational activities, restaurants and shopping. For a special treat, have afternoon tea at the grand Empress Hotel or board a ferry for a harbor tour.

### **XXXXX**

This park holds a tree planted by Winston Churchill in 1929.

Just around the corner from Victoria's Inner Harbour, Fisherman's Wharf is a hidden treasure waiting to be discovered. This unique marine destination offers food kiosks, unique shops and eco-tour adventures in the heart of the working harbour. Wander down the docks with your lunch, buy seafood fresh off the boat, see moored pleasure vessels and float homes, and watch as fishing vessels unload their wares.





# **XXXXX**

Explore th