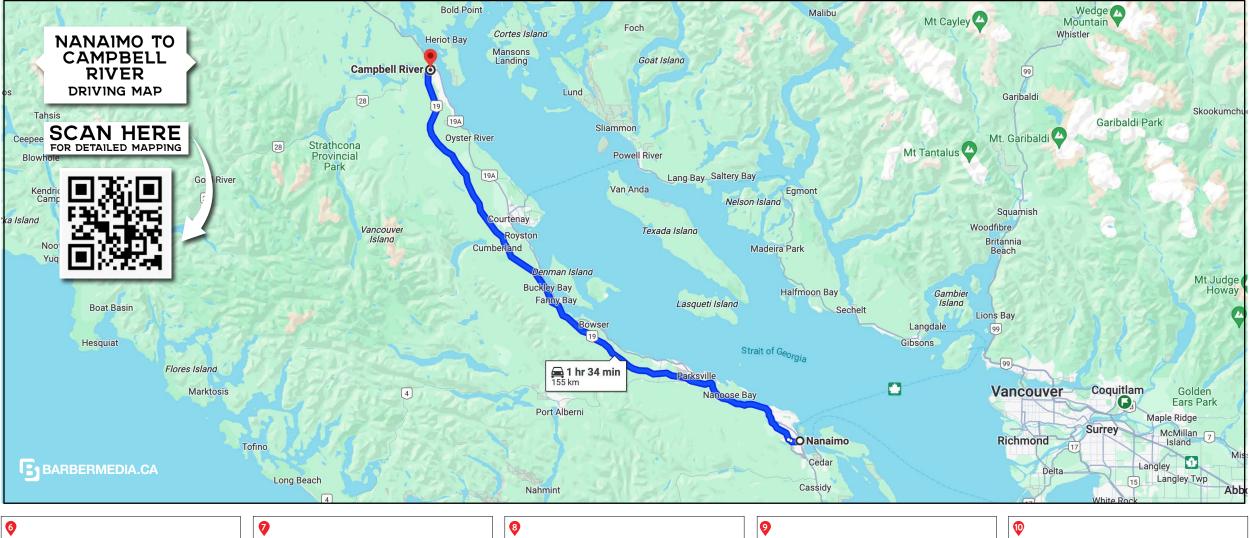

## XXXXX

Explore the history of British Columbia from the dinosaurs that once roamed our province, to the forest creatures that still share our home. Experience authentic specimens and highly realistic settings – from the Woolly Mammoth in his rocky, icy world to the diverse sea life in our ocean station. Visit our blockbuster feature exhibitions including SUE: The T. rex Experience and Angkor: The Lost Empire of Cambodia.

## XXXXX

Explore the history of British Columbia from the dinosaurs that once roamed our province, to the forest creatures that still share our home. Experience authentic specimens and highly realistic settings – from the Woolly Mammoth in his rocky, icy world to the diverse sea life in our ocean station. Visit our blockbuster feature exhibitions including SUE: