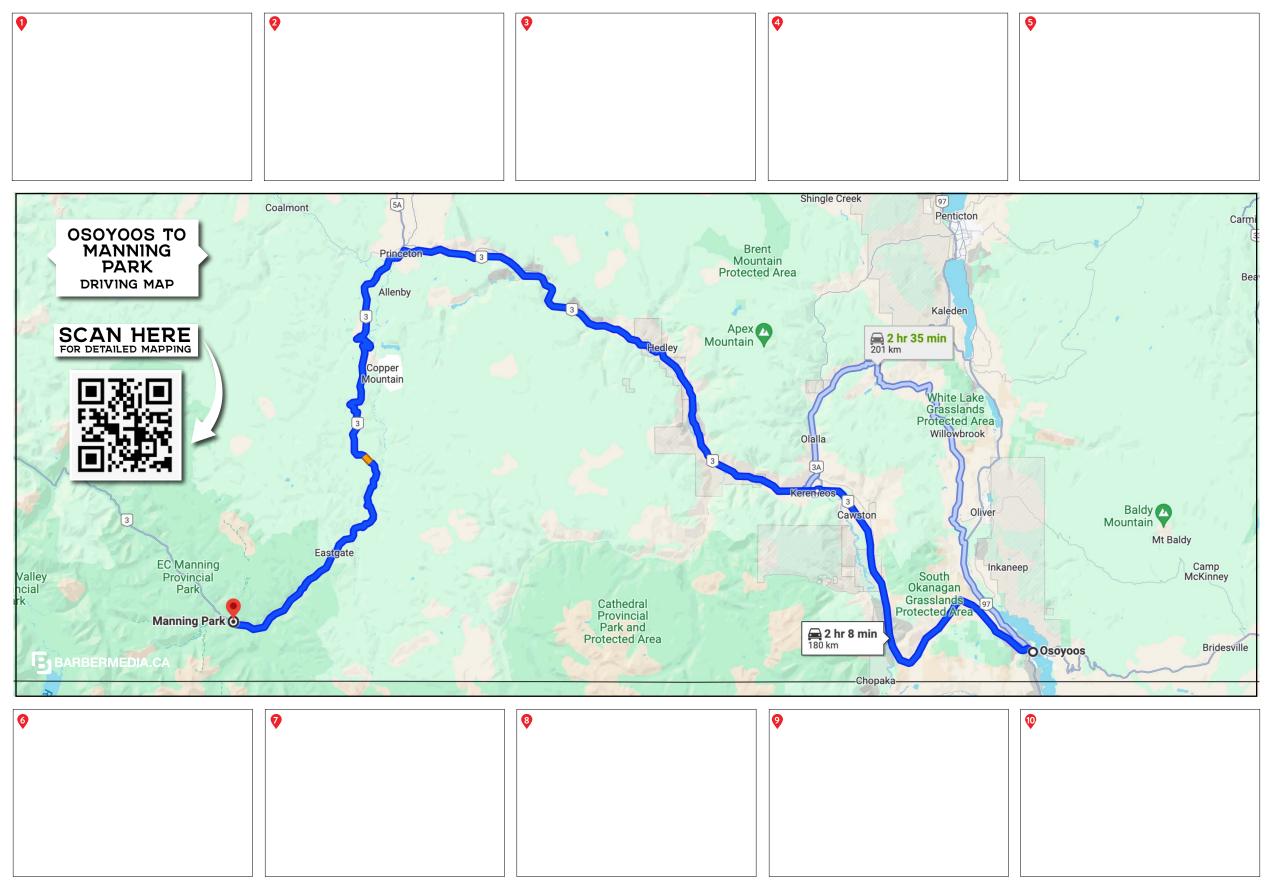

#### XXXXX

Explore the history of British Columbia from the dinosaurs that once roamed our province, to the forest creatures that still share our home. Experience authentic specimens and highly realistic settings – from the Woolly Mammoth in his rocky, icv world to the diverse sea life in our ocean station. Visit our blockbuster feature exhibitions including SUE: The T. rex Experience and Angkor: The Lost Empire of Cambodia.

# XXXXX

Explore the history of British Columbia from the dinosaurs that once roamed our province, to the forest creatures that still share our home. Experience authentic specimens and highly realistic settings – from the Woolly Mammoth in his rocky, icy world to the diverse sea life in our ocean station. Visit our blockbuster feature exhibitions including SUE: T