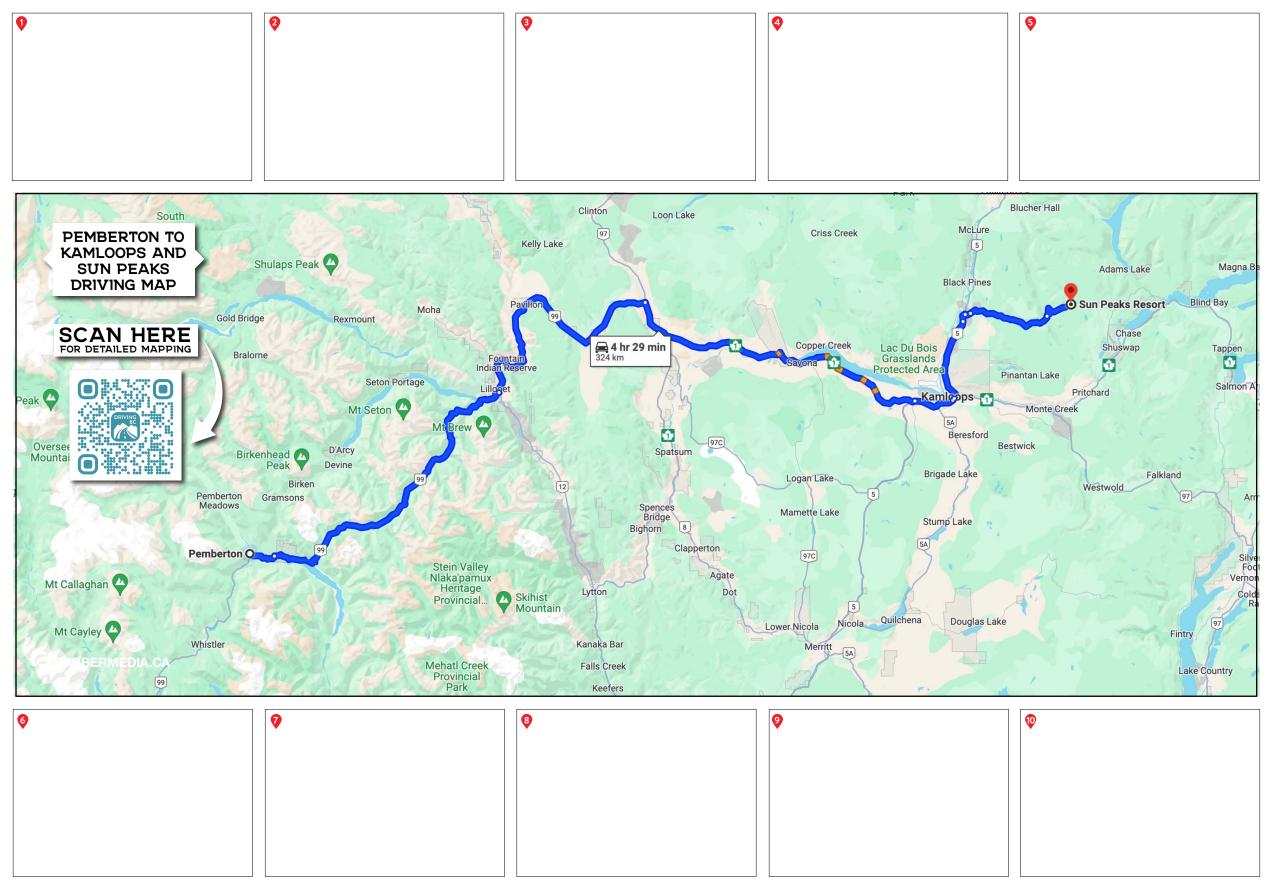

#### XXXXX

Explore the history of British Columbia from the dinosaurs that once roamed our province, to the forest creatures that still share our home. Experience authentic specimens and highly realistic settings – from the Woolly Mammoth in his rocky, icy world to the diverse sea life in our ocean station. Visit our blockbuster feature exhibitions including SUE: The T. rex Experience and Angkor: The Lost Empire of Cambodia.

## XXXXX

Explore the history of British Columbia from the dinosaurs that once roamed our province, to the forest creatures that still share our home. Experience authentic specimens and highly realistic settings – from the Woolly Mammoth in his rocky, icy world to the diverse sea life in our ocean station. Visit our blockbuster feature exhibitions including SUE: