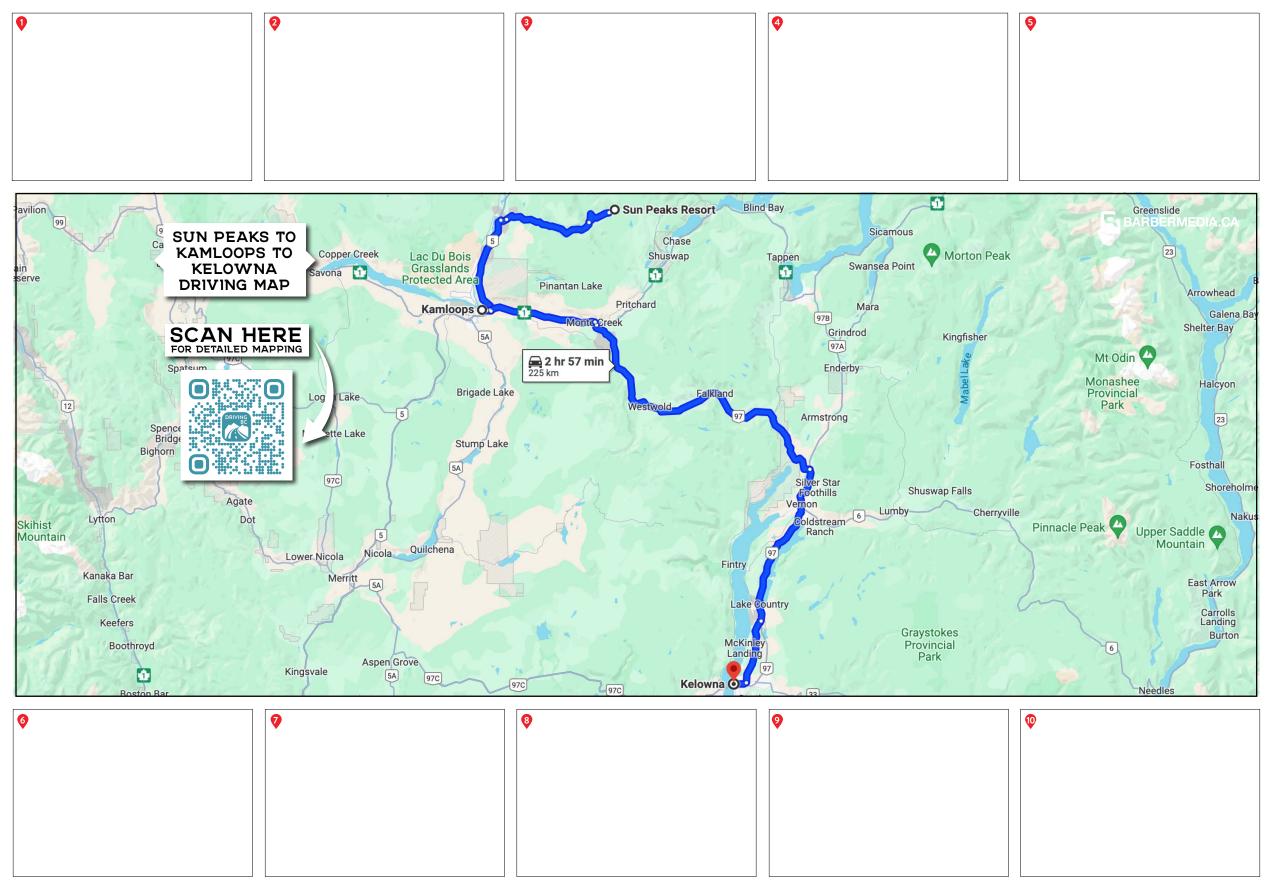

#### XXXXX

Explore the history of British Columbia from the dinosaurs that once roamed our province, to the forest creatures that still share our home. Experience authentic specimens and highly realistic settings – from the Woolly Mammoth in his rocky, icy world to the diverse sea life in our ocean station. Visit our blockbuster feature exhibitions including SUE: The T. rex Experience and Angkor: The Lost Empire of Cambodia.

## XXXXX

Explore the history of British Columbia from the dinosaurs that once roamed our province, to the forest creatures that still share our home. Experience authentic specimens and highly realistic settings – from the Woolly Mammoth in his rocky, icy world to the diverse sea life in our ocean station. Visit our blockbuster feature exhibitions including SUE: