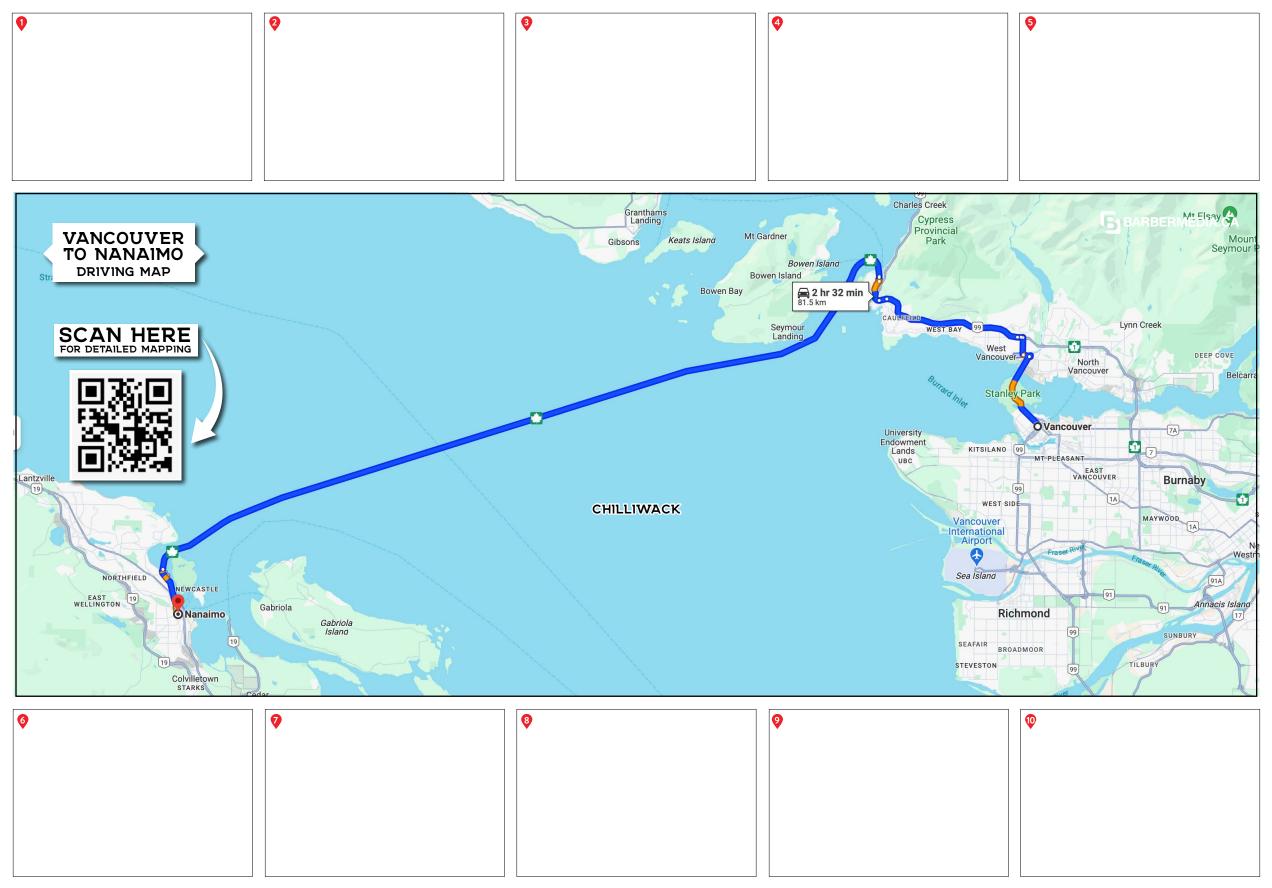

#### XXXXX

Explore the history of British Columbia from the dinosaurs that once roamed our province, to the forest creatures that still share our home. Experience authentic specimens and highly realistic settings – from the Woolly Mammoth in his rocky, icv world to the diverse sea life in our ocean station. Visit our blockbuster feature exhibitions including SUE: The T. rex Experience and Angkor: The Lost Empire of Cambodia.

# XXXXX

Explore the history of British Columbia from the dinosaurs that once roamed our province, to the forest creatures that still share our home. Experience authentic specimens and highly realistic settings – from the Woolly Mammoth in his rocky, icy world to the diverse sea life in our ocean station. Visit our blockbuster feature exhibitions including SUE: The T. rex Experience and Angkor: The Lost Empire of Cambodia.

## XXXXX

Explore the history of British Columbia from the dinosaurs that once roamed our province, to the forest creatures that still share our home. Explore the history of British Columbia from the dinosaurs that once roamed our province, to the forest creatures that still share our home. Explore the history of British Columbia from the dinosaurs that once roamed our province, to the forest creatures that still share our home. Explore the history of British Columbia from the dinosaurs that once roamed our province, to the forest creatures that still share our home. Explore the history of British Columbia from the dinosaurs that once roamed our province, to the forest creatures that still share our home. Explore the history of

Explore the history of British Columbia from the dinosaurs that once roamed our province, to the forest creatures that still share our home. Experience authentic specimens and highly realistic settings - from the Woolly Mammoth in his rocky, icy world to the diverse sea life in our ocean station. Visit our blockbuster feature exhibitions including SUE: The T. re

## XXXXX

Explore the history of British Columbia from the dinosaurs that once roamed our province, to the forest creatures that still share our home. Experience authentic specimens and highly realistic settings – from the Woolly Mammoth in his rocky, icy world to the diverse sea life in our ocean station. Visit our blockbuster feature exhibitions including SUE: The T. rex Experience and Angkor: The Lost Empire of Cambodia.

share our home. Experience authentic specimens and highly realistic settings – from the Woolly Mammoth in his rocky, icy world to the diverse sea life in our ocean station. Visit our blockbuster feature exhibitions including SUE: The T. rex Experience and Angkor: The Lost Empire of Cambodia.

## XXXXX

Explore the history of British Columbia from the dinosaurs that once roamed our province, to the forest creatures that still share our home. Experience authentic specimens and highly realistic settings – from the Woolly Mammoth in his rocky, icv world to the diverse sea life in our ocean station. Visit our blockbuster feature exhibitions including SUE: The T. rex Experience and Angkor: The Lost Empire of Cambodia.share our home. Experience authentic specimens and highly realistic settings - from the Woolly Mammoth in his rocky, icy world to the diverse sea life in our ocean station. Visit our blockbuster feature exhibitions including SUE: The T. rex Experience and Angkor: The Lost Empire of Cambodia. realistic settings - from the Woolly Mammoth in his rocky, icy world to the diverse sea life in our ocean station. Visit our blockbuster feature exhibitions includinrealistic settings – from the Woolly Mammoth in his rocky, icy world to the diverse sea life in our ocean station. Visit our blockbuster feature exhibitions includinrealistic settings – from the Woolly Mammothrealistic settings - from the Woolly Mammoth in his rocky, icy world to the diverse sea life in our ocean station.