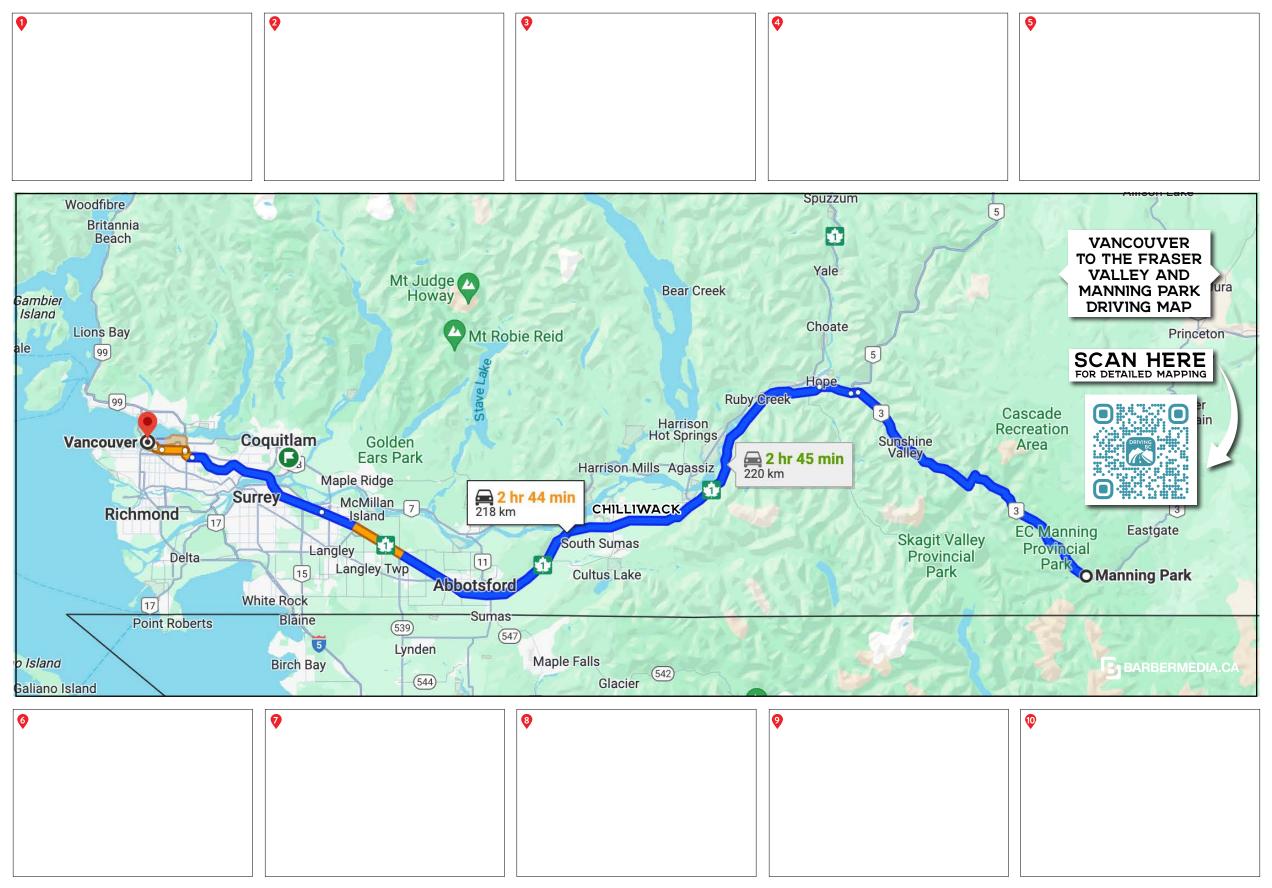

#### **ABBOTSFORD**

Explore the history of British Columbia from the dinosaurs that once roamed our province, to the forest creatures that still share our home. Experience authentic specimens and highly realistic settings – from the Woolly Mammoth in his rocky, icy world to the diverse sea life in our ocean station. Visit our blockbuster feature exhibitions including SUE: The T. rex Experience and Angkor: The Lost Empire of Cambodia.

## HARRSION HOT SPRINGS

Explore the history of British Columbia from the dinosaurs that once roamed our province, to the forest creatures that still share our home. Experience authentic specimens and highly realistic settings – from the Woolly Mammoth in his rocky, icy world to the diverse sea life in our ocean station. Visit our blockbuster feature exhibitions including SUE: The T. rex Experience and Angkor: The Lost Empire of Cambodia.

#### HOPE

Just around the corner from Victoria's Inner Harbour, Fisherman's Wharf is a hidden treasure waiting to be discovered. This unique marine destination offers food kiosks, unique shops and eco-tour adventures in the heart of the working harbour. Wander down the docks with your lunch, buy seafood fresh off the boat, see moored pleasure vessels and float homes, and watch as fishing vessels unload their wares.

### CHILLIWACK

Explore the history of British Columbia from the dinosaurs that once roamed our province, to the forest creatures that still share our home. Explore the history of British Columbia from the dinosaurs that once roamed our province, to the forest creatures that still share our home. Explore the history of British Columbia from the dinosaurs that once roamed our province, to the forest creatures that still share our home. Explore the history of British Columbia from the dinosaurs that once roamed our province, to the forest creatures that still share our home. Explore the history of British Columbia from the dinosaurs that once roamed our province, to the forest creatures that still share our home. Explore the history of

# MANNING PARK

Explore the history of British Columbia from the dinosaurs that once roamed our province, to the forest creatures that still share our home. Experience authentic specimens and highly realistic settings - from the Woolly Mammoth in his rocky, icy world to the diverse sea life in our ocean station. Visit our blockbuster feature exhibitions including SUE: The T. re

### **LANGELY**

Explore the history of British Columbia from the dinosaurs that once roamed our province, to the forest creatures that still share our home. Experience authentic specimens and highly realistic settings – from the Woolly Mammoth in his rocky, icy world to the diverse sea life in our ocean station. Visit our blockbuster feature exhibitions including SUE: The T. rex Experience and Angkor: The Lost Empire of Cambodia.

### SOMEWHERE ELSE

Explore the history of British Columbia from the dinosaurs that once roamed our province, to the forest creatures that still share our home. Experience authentic specimens and highly realistic settings – from the Woolly Mammoth in his rocky, icy world to the diverse sea life in our ocean station. Visit our blockbuster feature exhibitions including SUE: The T. rex Experience and Angkor: The Lost Empire of Cambodia.share our home. Experience authentic specimens and highly realistic settings - from the Woolly Mammoth in his rocky, icy world to the diverse sea life in our ocean station. Visit our blockbuster feature exhibitions including SUE: The T. rex Experience and Angkor: The Lost Empire of Cambodia. realistic settings - from the Woolly Mammoth in his rocky, icy world to the diverse sea life in our ocean station. Visit our blockbuster feature exhibitions includinrealistic settings – from the Woolly Mammoth in his rocky, icy world to the diverse sea life in our ocean station. Visit our blockbuster feature exhibitions includinrealistic settings – from the Woolly Mammothrealistic settings - from the Woolly Mammoth in his rocky, icy world to the diverse sea life in our ocean station.