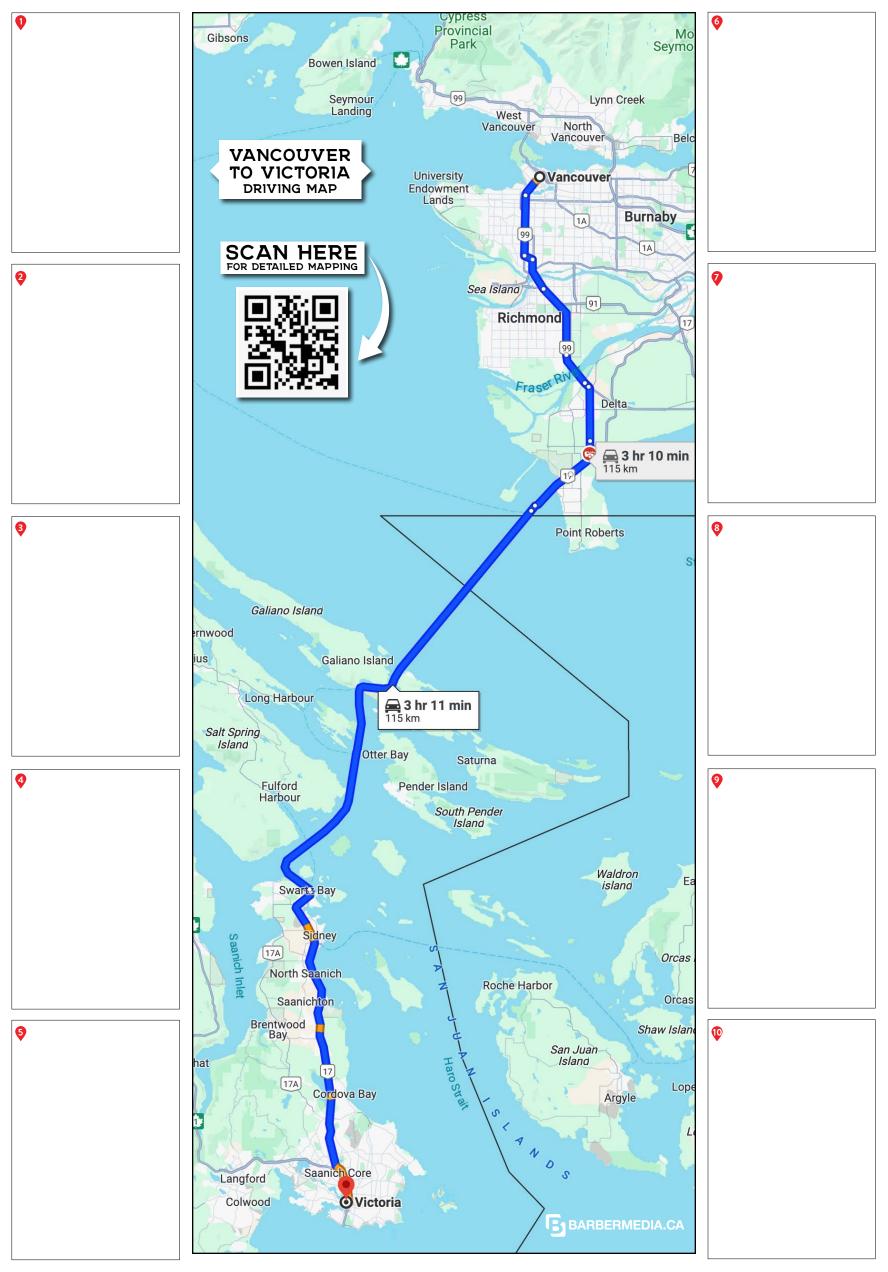

# DOWNTOWN VICTORIA









P

#### INNER HARBOUR

This scenic patch of waterfront is the location of Victoria's many tourist attractions, recreational activities, restaurants and shopping. For a special treat, have afternoon tea at the grand Empress Hotel or board a ferry for a harbor tour.

#### **BEACON HILL PARK**

This park holds a tree planted by Winston Churchill in 1929.

### FISHERMAN'S WHARF

Just around the corner from Victoria's Inner Harbour, Fisherman's Wharf is a hidden treasure waiting to be discovered. This unique marine destination offers food kiosks, unique shops and eco-tour adventures in the heart of the working harbour. Wander down the docks with your lunch, buy seafood fresh off the boat, see moored pleasure vessels and float homes, and watch as fishing vessels