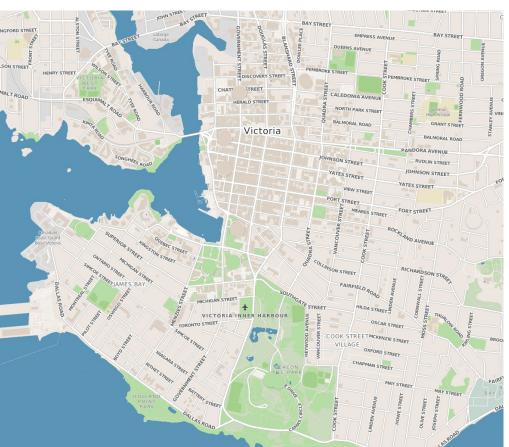

# DOWNTOWN VICTORIA

P

#### INNER HARBOUR

This scenic patch of waterfront is the location of Victoria's many tourist attractions, recreational activities, restaurants and shopping. For a special treat, have afternoon tea at the grand Empress Hotel or board a ferry for a harbor tour.

#### **BEACON HILL PARK**

This park holds a tree planted by Winston Churchill in 1929.

### FISHERMAN'S WHARF

Just around the corner from Victoria's Inner Harbour, Fisherman's Wharf is a hidden treasure waiting to be discovered. This unique marine destination offers food kiosks, unique shops and eco-tour adventures in the heart of the working harbour. Wander down the docks with your lunch, buy seafood fresh off the boat, see moored pleasure vessels and float homes, and watch as fishing vessels unload their wares

## **ROYAL BC MUSEUM**

Explore the history of British Columbia from the dinosaurs that once roamed our province, to the forest creatures that still share our home. Experience authentic specimens and highly realistic settings - from the Woolly Mammoth in his rocky, icy world to the diverse sea life in our ocean station. Visit our blockbuster feature exhibitions including SUE: The T. rex Experience and Angkor: The Lost Empire of Cambodia.

# **INNER HARBOUR**

This scenic patch of waterfront is the location of Victoria's many tourist attractions, recreational activities, restaurants and shopping. For a special treat, have afternoon tea at the grand Empress Hotel or board a ferry for a harbor tour.

## FISHERMAN'S WHARF

waiting to be discovered. This unique marine destination offers food kiosks, unique shops and eco-tour adventures in the heart of the working harbour. Wander down the docks with your lunch, buy seafood fresh off the boat, see moored pleasure vessels and float homes, and watch as fishing vessels unload their wares. Torehent hil in plibus ad ut lanis sunti tenis et re nis sit eossin con prate porepelit, omnissed molorecto voluptatium ilit que rerum aspit liquaes truntem hillabore pedipitaes

Just around the corner from Victoria's Inner Harbour, Fisherman's Wharf is a hidden treasure aspelitem quo vent, el ipsantur rem rem faceatu ribeatet et aut quiat id qui dolupta temquiatiur?

© W-2024 All Rights Reserved