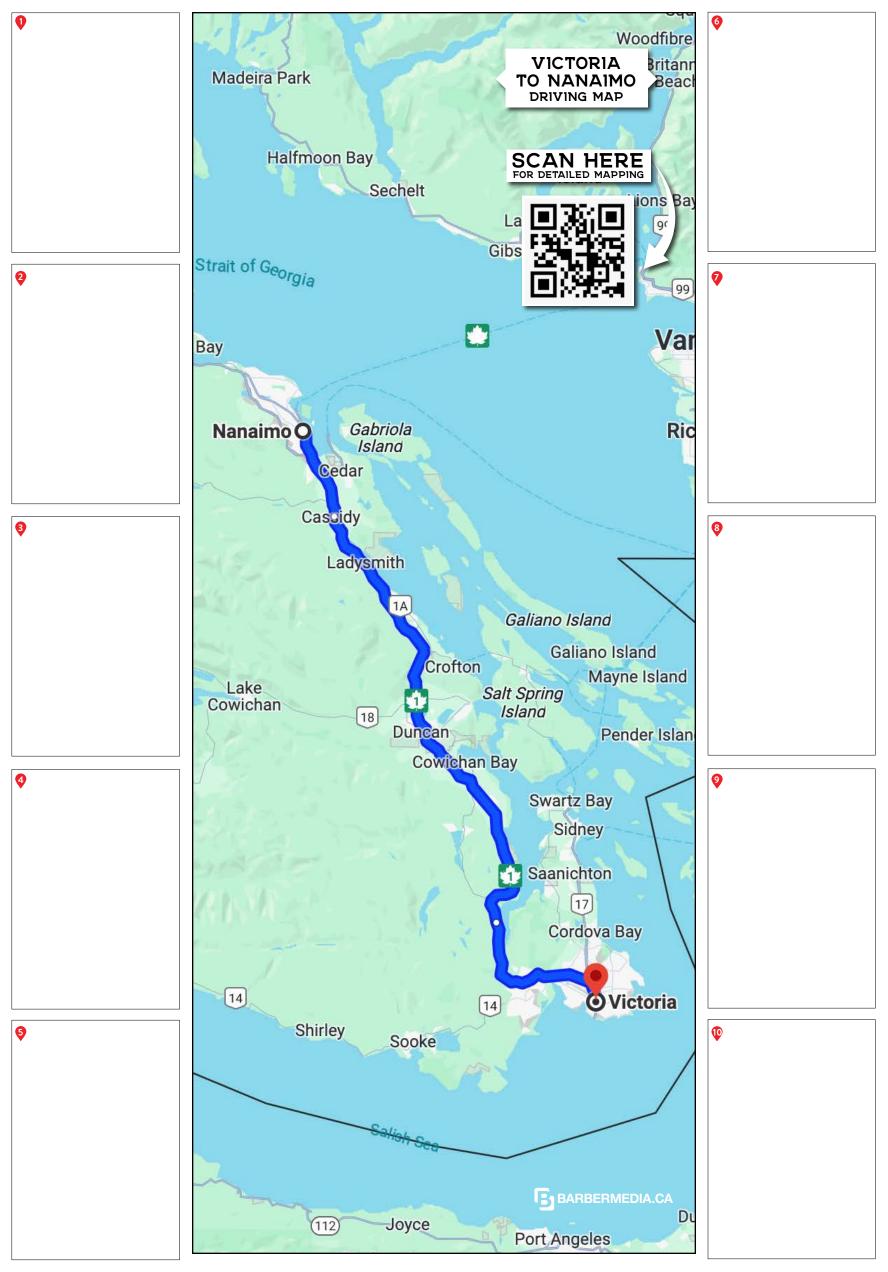

# DOWNTOWN VICTORIA









P

#### INNER HARBOUR

This scenic patch of waterfront is the location of Victoria's many tourist attractions, recreational activities, restaurants and shopping. For a special treat, have afternoon tea at the grand Empress Hotel or board a ferry for a harbor tour.

#### **BEACON HILL PARK**

This park holds a tree planted by Winston Churchill in 1929.

### FISHERMAN'S WHARF

Just around the corner from Victoria's Inner Harbour, Fisherman's Wharf is a hidden treasure waiting to be discovered. This unique marine destination offers food kiosks, unique shops and eco-tour adventures in the heart of the working harbour. Wander down the docks with your lunch, buy seafood fresh off the boat, see moored pleasure vessels and float homes, and watch as fishing vessels